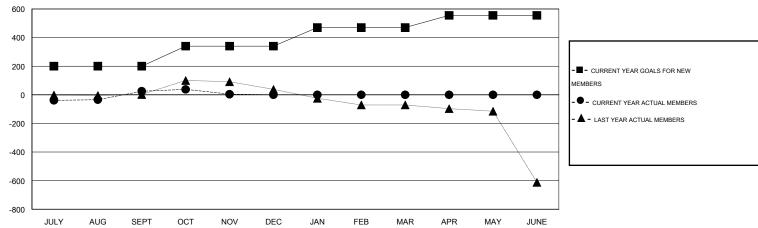

#### GOALS AND ACTUAL MEMBERS CUMULATIVE

| DROPPED CLUBS: 1  DROPPED MEMBERS          | 26 CLUBS OF 59 ADDED 1 OR MORE NEW MEMBERS | GENDER DISTRIBUTION  MALE 867 (62.28%)  FEMALE 525 (37.72%) | MALE 867 (62.28%) |  |  |
|--------------------------------------------|--------------------------------------------|-------------------------------------------------------------|-------------------|--|--|
| DECEASED  CLUB CANCELLED  OTHER  TOTAL  10 | <u> </u>                                   | FAMILY UNIT MEMBERS HEAD OF HOUSEHOLD NON-HEAD OF HOUSEHOLD | 120<br>56<br>64   |  |  |

## **LOCATION NIGERIA**

GMT CA 6-Afi

| Clubs  RESULTS FOR 2015-2016 |   |   |   |   | Members  RESULTS FOR 2015-2016 |     |    |    |     |
|------------------------------|---|---|---|---|--------------------------------|-----|----|----|-----|
|                              |   |   |   |   |                                |     |    |    |     |
| JULY/AUG/SEPT                | 3 | 1 | 1 | 0 | JULY/AUG/SEPT                  | 200 | 76 | 51 | 25  |
| OCT/NOV/DEC                  | 3 | 1 | 0 | 1 | OCT/NOV/DEC                    | 140 | 77 | 98 | -21 |
| JAN/FEB/MAR                  | 3 | 0 | 0 | 0 | JAN/FEB/MAR                    | 130 | 0  | 0  | 0   |
| APR/MAY/JUNE                 | 2 | 0 | 0 | 0 | APR/MAY/JUNE                   | 85  | 0  | 0  | 0   |