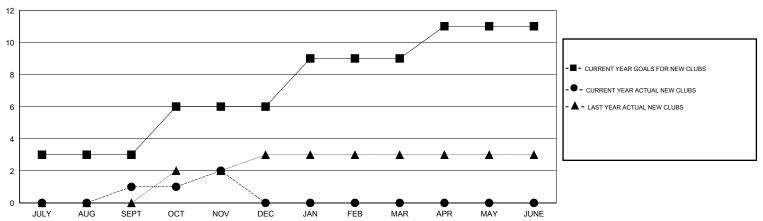

### GOALS AND ACTUAL NEW CLUBS CUMULATIVE

## **LOCATION NIGERIA**

GMT CA 6-Afi

| Clubs  RESULTS FOR 2015-2016 |   |   |   |   | Members  RESULTS FOR 2015-2016 |     |    |    |     |
|------------------------------|---|---|---|---|--------------------------------|-----|----|----|-----|
|                              |   |   |   |   |                                |     |    |    |     |
| JULY/AUG/SEPT                | 3 | 1 | 1 | 0 | JULY/AUG/SEPT                  | 200 | 76 | 51 | 25  |
| OCT/NOV/DEC                  | 3 | 1 | 0 | 1 | OCT/NOV/DEC                    | 140 | 77 | 98 | -21 |
| JAN/FEB/MAR                  | 3 | 0 | 0 | 0 | JAN/FEB/MAR                    | 130 | 0  | 0  | 0   |
| APR/MAY/JUNE                 | 2 | 0 | 0 | 0 | APR/MAY/JUNE                   | 85  | 0  | 0  | 0   |